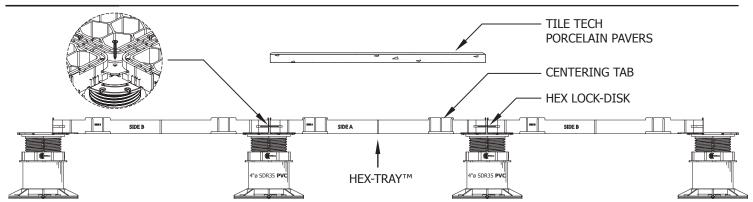

## HEX-TRAY™ WIND UPLIFT SYSTEM

PAVER WIND-UPLIFT SYSTEM DETAILS. PLAN AND PROFILE VIEW

 National Distribution
 Tel:
 213-380-5560

 Toll Free: 888-380-5575
 Fax:
 213-380-5561

HEX-TRAY™ WIND UPLIFT SYSTEM COMPONENTS INCLUDES A HONEYCOMB STRUCTURAL TRAY WITH 3 ADHESIVE TRACK; TILE TECH PORCELAIN PERIMETER, CENTER AND AUXILIARY ZONES. A HEX LOCK DISK, HEX 2MM SPACER TABS AND USER SUPPLIED 1-1/2" BLACK RUST PROOF SCREWS IN ADDITION TO CHEM-LINK™ M1 ROOFING HEX-TRAY™ ADHESIVE. PRE ASSEMBLE AND ADHERE THE PORCELAIN PAVERS TO THE HEX-TRAY™ USING CHEM-LINK™ M1 APPLIED TO THE ADHESIVE TRACK ON THE HEX-TRAY. THE PERIMETER ZONE IS THE MOST COMMON ADHESIVE TRACK, POSITION AND LEVEL ADHESIVE TRACK HYBRID PEDESTAL SYSTEM ON TO GRID / CHALK LINES AND PLACE ASSEMBLED HEX-TRAY™ ON TO PEDESTAL SYSTEM. LEVEL & SECURE FOUR ADJACENT CORNERS TO PEDESTAL SYSTEM **CENTERING TAB** USING HEX-LOCK DISK AND SECURE WITH DECK SCREW. AT TERMINATION POINTS AND WALLS, THE HEX-TRAY CAN BE CUT TO MATCH THE CUT PORCELAIN PAVERS. LOCK-DISK CUT OUT ADHESIVE TRACK Perimeter Zone ADHESIVE TRACK HEX-TRAY™ Center Zone Wind Uplift System ADHESIVE TRACK Auxiliary Zone HYBRID PEDESTAL SYSTEM (Pat. # 8,850,753 & Pat. Pen) (Patent Pending)

## **HEX-TRAY™ WIND UPLIFT - PROFILE VIEW**

GENERAL NOTES: APPLY TO ALL OF THE ABOVE PRODUCTS

- 1. INSTALLATION MUST BE COMPLETED IN ACCORDANCE WITH TILE TECH INC PRODUCT SPECIFICATIONS.
- 2. DRAWING NOT TO SCALE.
- 3. USE OF BUFFER PADS IS MANDATORY.
- 4. CONTRACTOR'S NOTE: FOR PRODUCT AND COMPANY INFORMATION VISIT www.TILETECHPAVERS.com